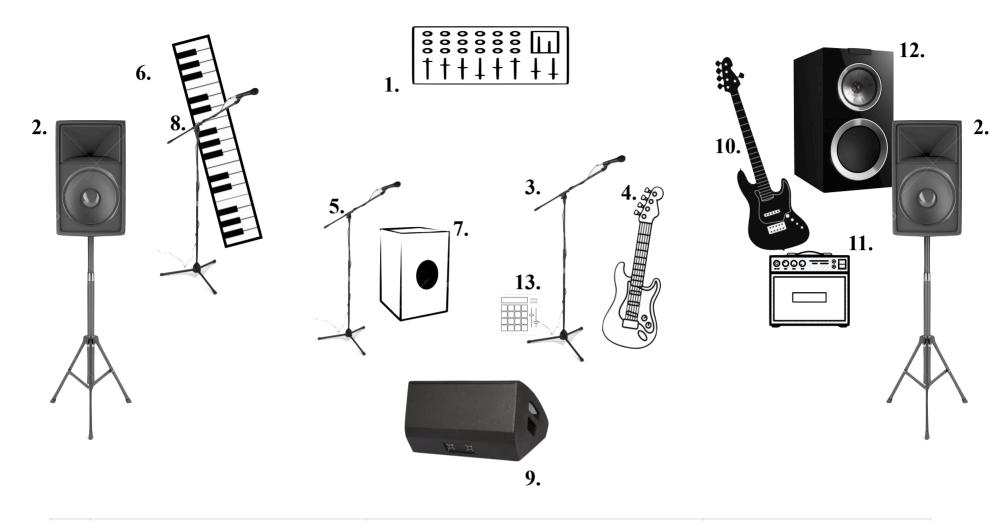

## (Trio Set Up)

| 1  | Mixing/Soundboard - Peavey Escort<br>6000 Portable PA System   | 9-channel PA complete with digital effects, 7-band EQ, and Feedback Locating System; 7 XLR mic inputs; Bluetooth playback | Available upon request if house<br>PA system is not available |
|----|----------------------------------------------------------------|---------------------------------------------------------------------------------------------------------------------------|---------------------------------------------------------------|
| 2  | Speaker System - Peavey Escort 6000<br>Portable PA System      | 2-way speaker system with 10" woofer and horn;<br>600 watts of power; USB MP3 playback and<br>stereo RCA inputs           | Available upon request if house<br>PA system is not available |
| 3  | A.J. Microphone and Mic Stand - Audix OM5                      | XLR output                                                                                                                | Provided by Artist                                            |
| 4  | A.J. Guitar - Eastwood S Style 4-String<br>Tenor Guitar        | Pedalboard to Strymon Iridium pedal amp & cab<br>IR<br>1/4" mono output to DI box with XLR output                         | Provided by Artist                                            |
| 5  | Nathalie Microphone and Mic Stand -<br>Sure SM58               | XLR output                                                                                                                | Provided by Artist                                            |
| 6  | Nathalie Keyboard - Yamaha Portable<br>Grand DGX-670           | Weighted, Graded Hammer Action; 16V DC<br>power supply (included); 5.93' x 55' x 17.5'; 47lbs.<br>3 oz.                   | Provided by Artist                                            |
| 7  | Nathalie Cajon - Pearl Cabana Cajon                            | Mic-ed with Rolad EC-10M El Cajon Mic<br>Processor with 1/4" mono output                                                  | DI box required                                               |
| 8  | Nathalie Microphone and Mic Stand -<br>Sennheiser e 845        | XLR output                                                                                                                | Provided by Artist                                            |
| 9  | Monitor - Powerwerks PA System<br>(PW50)                       | 50 Watt, 3 Channel Personal pa System; Twin 4.5<br>Inch Drivers With High Frequency Horn                                  | Available upon request if house<br>PA system is not available |
| 10 | Bass - Fender 5 String Bass Guitar,<br>Right, 3-Color Sunburst | See Amp details below                                                                                                     | Provided by Artist                                            |

| 11 | Bass Amp - Fender Rumble Stage 2x10"<br>800-watt Bass Combo Amp | Mic-ed with Shure SM57 XLR output | Provided by Artist                                            |
|----|-----------------------------------------------------------------|-----------------------------------|---------------------------------------------------------------|
| 12 | Bass Subwoofer                                                  | 1/4" stereo output to PA stystem  | Available upon request if house<br>PA system is not available |
| 13 | Drum Machine - Alesis SR-16 Portable<br>Electronic Drum Machine | 1/4" mono output                  | DI box required                                               |