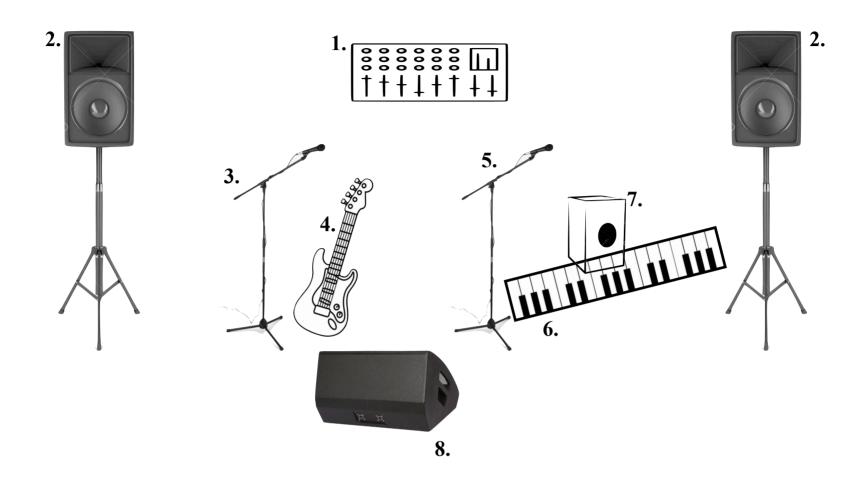

## (Duo Set Up - Small)

| 1 | Mixing/Soundboard - Peavey Escort 6000<br>Portable PA System | 9-channel PA complete with digital effects, 7-band EQ, and Feedback Locating System; 7 XLR mic inputs; Bluetooth playback | Available upon request if house PA system is not available |
|---|--------------------------------------------------------------|---------------------------------------------------------------------------------------------------------------------------|------------------------------------------------------------|
| 2 | Speaker System - Peavey Escort 6000<br>Portable PA System    | 2-way speaker system with 10" woofer and horn; 600 watts of power; USB MP3 playback and stereo RCA inputs                 | Available upon request if house PA system is not available |
| 3 | A.J. Microphone and Mic Stand - Audix OM5                    | XLR output                                                                                                                | Provided by Artist                                         |
| 4 | A.J. Guitar - Eastwood S Style 4-String<br>Tenor Guitar      | Pedalboard to Strymon Iridium pedal amp & cab IR 1/4" mono output to DI box with XLR output                               | Provided by Artist                                         |
| 5 | Nathalie Microphone and Mic Stand -<br>Sure SM58             | XLR output                                                                                                                | Provided by Artist                                         |
| 6 | Nathalie Keyboard - Yamaha Portable<br>Grand DGX-670         | 1/4" Mono output to DI box with XLR output                                                                                | Provided by Artist                                         |
| 7 | Nathalie Cajon - Pearl Cabana Cajon                          | Mic-ed with Rolad EC-10M El Cajon Mic Processor with 1/4" mono output                                                     | DI box required                                            |
| 8 | Monitor - Powerwerks PA System (PW50)                        | 50 Watt, 3 Channel Personal pa System                                                                                     | Provided by Artist                                         |