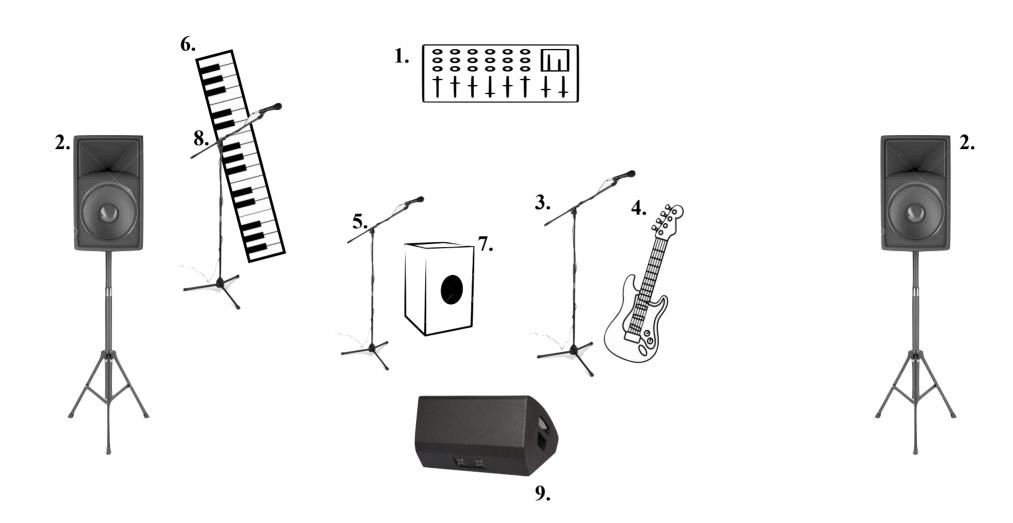

## (Duo Set Up - Large)

| 1 | Mixing/Soundboard - Peavey Escort<br>6000 Portable PA System | 9-channel PA complete with digital effects, 7-band EQ, and Feedback Locating System; 7 XLR mic inputs; Bluetooth playback | Available upon request if house PA system is not available |
|---|--------------------------------------------------------------|---------------------------------------------------------------------------------------------------------------------------|------------------------------------------------------------|
| 2 | Speaker System - Peavey Escort 6000<br>Portable PA System    | 2-way speaker system with 10" woofer and horn; 600 watts of power; USB MP3 playback and stereo RCA inputs                 | Available upon request if house PA system is not available |
| 3 | A.J. Microphone and Mic Stand - Audix OM5                    | XLR output                                                                                                                | Provided by Artist                                         |
| 4 | A.J. Guitar - Eastwood S Style 4-<br>String Tenor Guitar     | Pedalboard to Strymon Iridium pedal amp & cab IR 1/4" mono output to DI box with XLR output                               | Provided by Artist                                         |
| 5 | Nathalie Microphone and Mic Stand -<br>Sure SM58             | XLR output                                                                                                                | Provided by Artist                                         |
| 6 | Nathalie Keyboard - Yamaha Portable<br>Grand DGX-670         | Weighted, Graded Hammer Action; 16V DC power supply (included); 5.93' x 55' x 17.5'; 47lbs. 3 oz.                         | Provided by Artist                                         |
| 7 | Nathalie Cajon - Pearl Cabana Cajon                          | Mic-ed with Rolad EC-10M El Cajon Mic Processor with 1/4" mono output                                                     | DI box required                                            |
| 8 | Nathalie Microphone and Mic Stand -<br>Sennheiser e 845      | XLR output                                                                                                                | Provided by Artist                                         |
| 9 | Monitor - Powerwerks PA System (PW50)                        | 50 Watt, 3 Channel Personal pa System; Twin 4.5 Inch<br>Drivers With High Frequency Horn                                  | Available upon request if house PA system is not available |